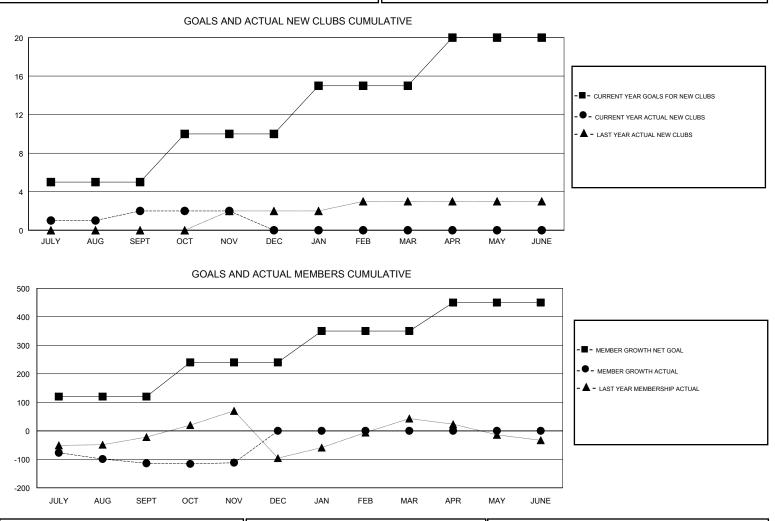

## GMT: ANIL TULSYAN

| GMT: ANIL TULSYAN |               |             | LOCATION INDIA |                                  |                           |                         | GMT CA                                             |  |
|-------------------|---------------|-------------|----------------|----------------------------------|---------------------------|-------------------------|----------------------------------------------------|--|
|                   | Club          | )S          |                | Members<br>RESULTS FOR 2017-2018 |                           |                         |                                                    |  |
|                   | RESULTS FOR   | R 2017-2018 |                |                                  |                           |                         |                                                    |  |
| QUARTER           | NEW CLUB GOAL | NEW CLUBS   | DROPPED CLUBS  | QUARTER                          | MEMBER GROWTH NET<br>GOAL | MEMBER GROWTH<br>ACTUAL | DROPPED<br>MEMBERS ACTUAL<br>(including transfers) |  |
| JULY/AUG/SEPT     | 5             | 2           | 0              | JULY/AUG/SEPT                    | 120                       | 100                     | 210                                                |  |
| OCT/NOV/DEC       | 5             | 0           | 0              | OCT/NOV/DEC                      | 120                       | 65                      | 58                                                 |  |
| JAN/FEB/MAR       | 5             | 0           | 0              | JAN/FEB/MAR                      | 110                       | 0                       | 0                                                  |  |
| APR/MAY/JUNE      | 5             | 0           | 0              | APR/MAY/JUNE                     | 100                       | 0                       | 0                                                  |  |